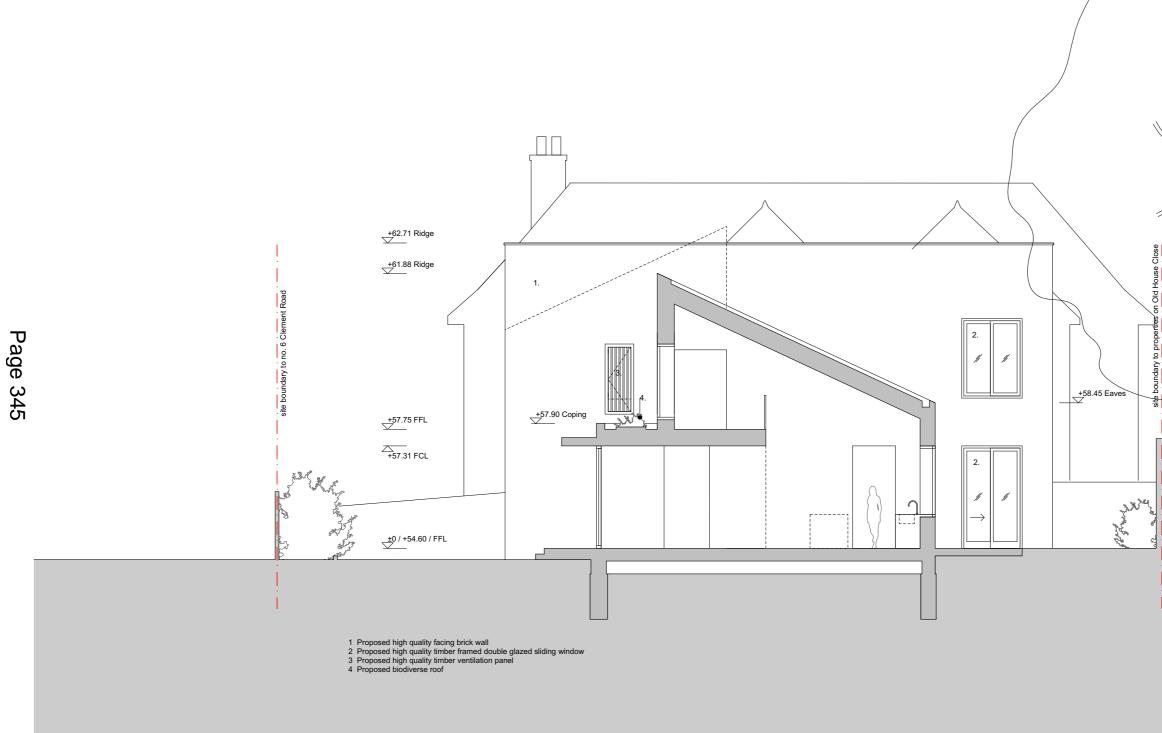

## Cleme Project 8 Clerr Jerem 26.03.2 Client Date Scale/Format 1:100 (

Drawing Name Proposed Section B-B

| +57.49 Boundary wa |                  |  |
|--------------------|------------------|--|
|                    |                  |  |
|                    |                  |  |
| and David          | Designed No. 127 |  |

| ent Road                              | Project No | 137        |
|---------------------------------------|------------|------------|
| nent Road, Wimbledon, London SW19 7RJ |            |            |
| ly and Lisa                           | Issue      | P02        |
| 2021                                  |            |            |
| @ A3                                  | Drawing No | 137_16 _01 |
|                                       |            |            |